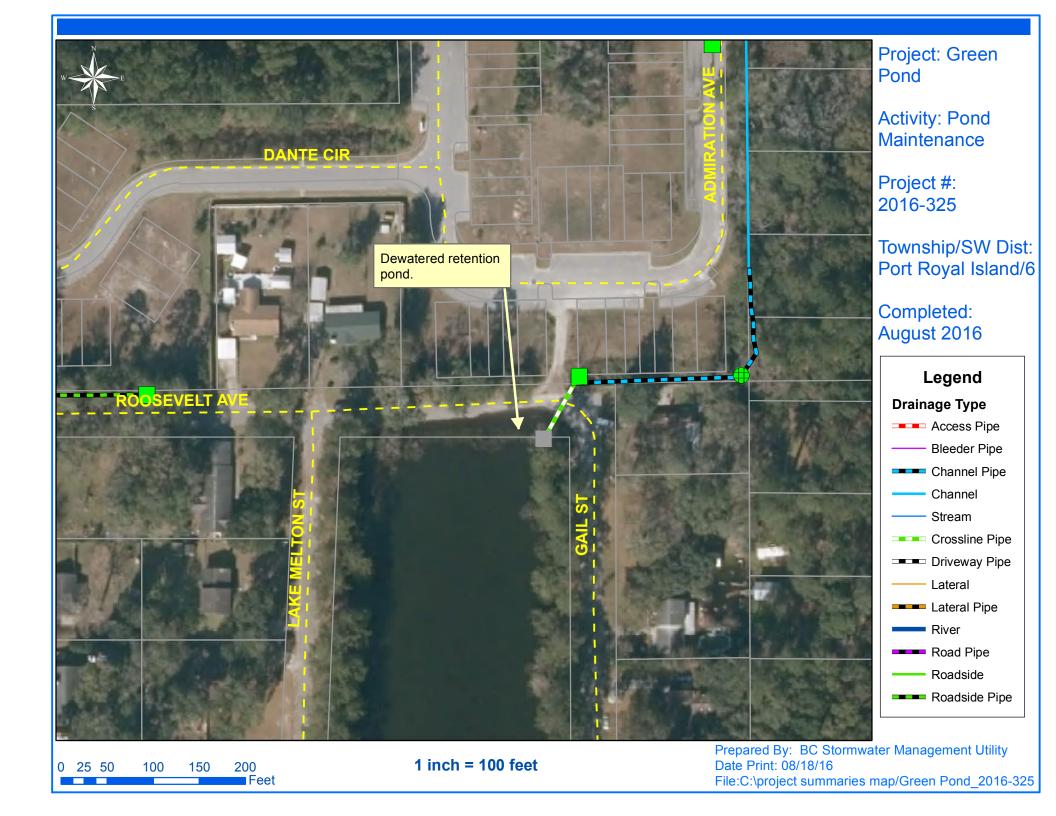

## Stormwater Infrastructure

Project Summary

Project Summary: Green Pond

**Activity:** Pond Maintenance

Narrative Description of Project:

**Duration:** 2/22/16 - 8/18/16

Dewatered retention pond.

| 2016-325 / Green Pond                          | Labor       | Labor                 | Equipment          | Material          | Contractor       | Indirect            |                        |
|------------------------------------------------|-------------|-----------------------|--------------------|-------------------|------------------|---------------------|------------------------|
|                                                | Hours       | Cost                  | Cost               | Cost              | Cost             | Labor               | Total Cost             |
| AUDIT / Audit Project                          | 1.0         | \$23.49               | \$0.00             | \$0.00            | \$0.00           | \$13.23             | \$36.72                |
| DWP / Dewatered Pond                           | 252.0       | \$5,817.06            | \$565.28           | \$449.80          | \$0.00           | \$3,605.28          | \$10,437.41            |
| FUEL / Fueling Vehicle/Equipment               | 42.0        | \$969.46              | \$96.53            | \$147.24          | \$0.00           | \$564.50            | \$1,777.73             |
| HAUL / Hauling                                 | 9.0         | \$197.67              | \$10.62            | \$5.40            | \$0.00           | \$120.21            | \$333.90               |
| ONJV / Onsite Job Visit<br>PL / Project Layout | 35.0<br>2.0 | \$1,241.94<br>\$91.20 | \$113.84<br>\$7.24 | \$57.12<br>\$3.36 | \$0.00<br>\$0.00 | \$860.48<br>\$67.92 | \$2,273.38<br>\$169.72 |
| SVCREQ / Service Request                       | 4.0         | \$182.40              | \$14.48            | \$6.72            | \$0.00           | \$135.84            | \$339.44               |
| 2016-325 / Green Pond<br>Sub Total             | 345.0       | \$8,523.22            | \$807.99           | \$669.64          | \$0.00           | \$5,367.46          | \$15,368.31            |
| Grand Total                                    | 345.0       | \$8,523.22            | \$807.99           | \$669.64          | \$0.00           | \$5,367.46          | \$15,368.31            |